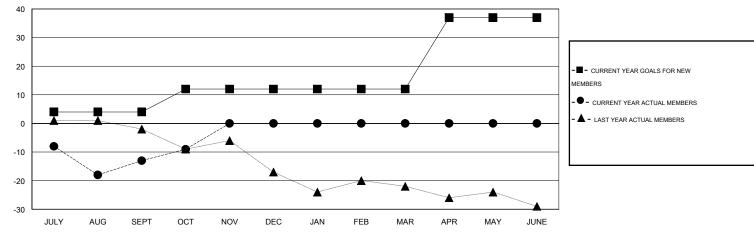

#### GOALS AND ACTUAL MEMBERS CUMULATIVE

| DROPPED CLUBS: 0 |    | 19 CLUBS OF 44 ADDED 1 OR MORE | GENDER DISTRIBUTION        |              |     |
|------------------|----|--------------------------------|----------------------------|--------------|-----|
|                  |    | NEW MEMBERS                    | MALE                       | 799 (81.03%) |     |
|                  |    |                                | FEMALE 187 (18.97%)        |              |     |
| DROPPED MEMBERS  |    |                                |                            |              |     |
| DECEASED         | 5  | CLICK HERE FOR HEALTH          | 544411 V 11111 T 145415500 |              | 124 |
| CLUB CANCELLED   | 0  | ASSESSMENT DATA                | FAMILY UNIT MEMBERS        |              | 62  |
| OTHER            | 38 |                                | HEAD OF HOUSEHOLD          |              |     |
| TOTAL            | 43 |                                | NON-HEAD OF HOUSEHOL       | 62           |     |